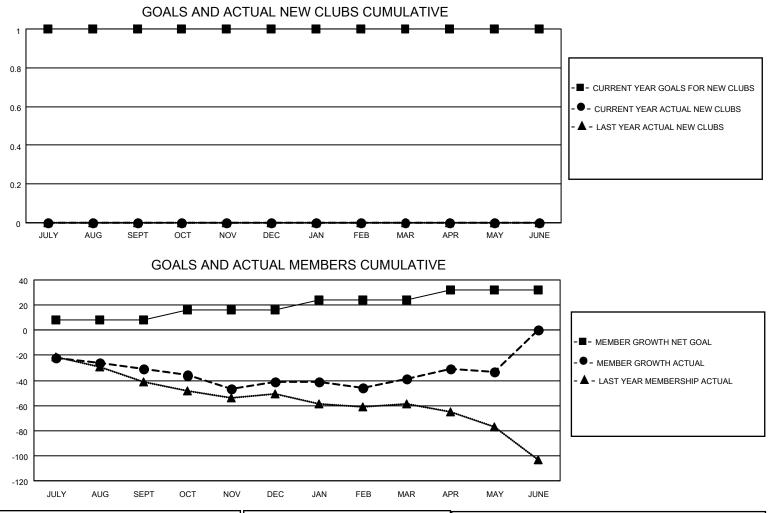

## LOCATION WASHINGTON

District 19 E

Results as of: 5/31/2022

| Clubs                 |               |           |               | Members               |                         |                         |                                                    |
|-----------------------|---------------|-----------|---------------|-----------------------|-------------------------|-------------------------|----------------------------------------------------|
| RESULTS FOR 2021-2022 |               |           |               | RESULTS FOR 2021-2022 |                         |                         |                                                    |
| QUARTER               | NEW CLUB GOAL | NEW CLUBS | DROPPED CLUBS | QUARTER               | IBER GROWTH NET<br>GOAL | MEMBER GROWTH<br>ACTUAL | DROPPED<br>MEMBERS ACTUAL<br>(including transfers) |
| JULY/AUG/SEPT         | 1             | 0         | 0             | JULY/AUG/SEPT         | 8                       | 22                      | 45                                                 |
| OCT/NOV/DEC           | 0             | 0         | 1             | OCT/NOV/DEC           | 8                       | 26                      | 31                                                 |
| JAN/FEB/MAR           | 0             | 0         | 0             | JAN/FEB/MAR           | 8                       | 32                      | 27                                                 |
| APR/MAY/JUNE          | 0             | 0         | 0             | APR/MAY/JUNE          | 8                       | 23                      | 17                                                 |